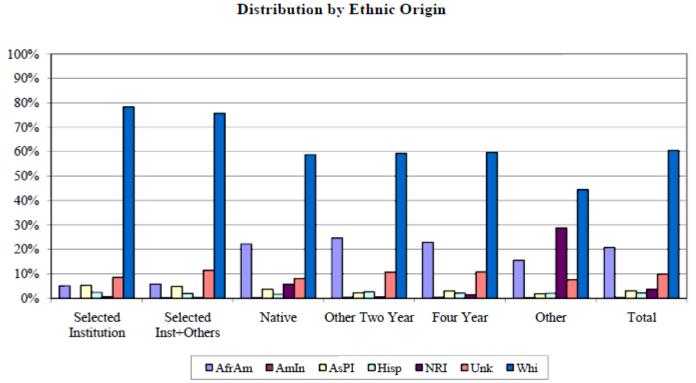

#### Selected Demographic Characteristics of Fall 2010 On-Campus Undergraduate Students

|                      |       | Gen    | der  | Ethnic Origin |      |      |      |     |     |     | Enrollment Status |      |      |       |
|----------------------|-------|--------|------|---------------|------|------|------|-----|-----|-----|-------------------|------|------|-------|
| Group                | Total | Female | Male | AfrAm         | AmIn | AsPI | Hisp | NRI | Unk | Whi | FTC               | Xfer | Cont | Readm |
|                      |       |        |      |               |      |      |      |     |     |     |                   |      |      |       |
| Selected Institution | 515   | 50%    | 50%  | 5%            | 0%   | 5%   | 2%   | 1%  | 9%  | 78% | 0%                | 28%  | 68%  | 4%    |
| Selected Inst+Others | 625   | 52%    | 48%  | 6%            | 0%   | 5%   | 2%   | 0%  | 11% | 76% | 0%                | 21%  | 73%  | 6%    |
| Native               | 2,118 | 59%    | 41%  | 22%           | 0%   | 4%   | 2%   | 6%  | 8%  | 59% | 24%               | 0%   | 72%  | 5%    |
| Other Two Year       | 3,190 | 59%    | 41%  | 25%           | 0%   | 2%   | 3%   | 0%  | 11% | 59% | 0%                | 26%  | 70%  | 4%    |
| Four Year            | 2,328 | 56%    | 44%  | 23%           | 0%   | 3%   | 2%   | 1%  | 11% | 60% | 0%                | 30%  | 63%  | 7%    |
| Other                | 561   | 57%    | 43%  | 16%           | 0%   | 2%   | 2%   | 29% | 7%  | 44% | 0%                | 14%  | 79%  | 6%    |
| Total                | 9,337 | 57%    | 43%  | 21%           | 0%   | 3%   | 2%   | 4%  | 10% | 61% | 5%                | 20%  | 69%  | 5%    |

#### Selected Demographic Characteristics of Fall 2010 On-Campus Undergraduate Students

#### Sample Institution

niversity Missouri S**t. Louis** 

|                      |       | Gender      |       |      | Ethni | c Origi | n   |     |     | Enrollment Status |       |       |  |
|----------------------|-------|-------------|-------|------|-------|---------|-----|-----|-----|-------------------|-------|-------|--|
| Group                | Total | Female Male | AfrAm | AmIn | AsPI  | Hisp    | NRI | Unk | Whi | FTC Xfe           | Cont  | Readm |  |
|                      |       |             |       |      |       |         |     |     |     |                   |       |       |  |
| Selected Institution | 515   | 50% 50%     | 5%    | 0%   | - 5%  | 2%      | 1%  | 9%  | 78% | 0% 289            | 68%   | 4%    |  |
| Selected Inst+Others | 625   | 52% 48%     | 6%    | 0%   | - 5%  | 2%      | 0%  | 11% | 76% | 0% 21%            | 6 73% | 6%    |  |
| Native               | 2,118 | 59% 41%     | 22%   | 0%   | 4%    | 2%      | 6%  | 8%  | 59% | 24% 0%            | 6 72% | 5%    |  |
| Other Two Year       | 3,190 | 59% 41%     | 25%   | 0%   | 2%    | 3%      | 0%  | 11% | 59% | 0% 26%            | 6 70% | 4%    |  |
| Four Year            | 2,328 | 56% 44%     | 23%   | 0%   | 3%    | 2%      | 1%  | 11% | 60% | 0% 30%            | 63%   | 7%    |  |
| Other                | 561   | 57% 43%     | 16%   | 0%   | 2%    | 2%      | 29% | 7%  | 44% | 0% 149            | 6 79% | 6%    |  |
| Total                | 9,337 | 57% 43%     | 21%   | 0%   | 3%    | 2%      | 4%  | 10% | 61% | 5% 20%            | 69%   | 5%    |  |
|                      |       |             |       |      |       |         |     |     |     |                   |       |       |  |

#### Sample Institution

niversity Missouri St. Louis

|                      |       | Gen    |      | Ethnic Origin |      |      |      |     |     |     | Enrollment Status |      |      |                 |
|----------------------|-------|--------|------|---------------|------|------|------|-----|-----|-----|-------------------|------|------|-----------------|
| Group                | Total | Female | Male | AfrAm         | AmIn | AsPI | Hisp | NRI | Unk | Whi | FTC               | Xfer | Cont | Readm           |
|                      |       |        |      |               |      |      |      |     |     |     |                   |      |      |                 |
| Selected Institution | 515   | 50%    | 50%  | 5%            | 0%   | 5%   | 2%   | 1%  | 9%  | 78% | 0%                | 28%  | 68%  | 4%              |
| Selected Inst+Others | 625   | 52%    | 48%  | 6%            | 0%   | 5%   | 2%   | 0%  | 11% | 76% | 0%                | 21%  | 73%  | 6%              |
| Native               | 2,118 | 59%    | 41%  | 22%           | 0%   | 4%   | 2%   | 6%  | 8%  | 59% | 24%               | 0%   | 72%  | 5%              |
| Other Two Year       | 3,190 | 59%    | 41%  | 25%           | 0%   | 2%   | 3%   | 0%  | 11% | 59% | 0%                | 26%  | 70%  | 4%              |
| Four Year            | 2,328 | 56%    | 44%  | 23%           | 0%   | 3%   | 2%   | 1%  | 11% | 60% | 0%                | 30%  | 63%  | 7%              |
| Other                | 561   | 57%    | 43%  | 16%           | 0%   | 2%   | 2%   | 29% | 7%  | 44% | 0%                | 14%  | 79%  | 6%              |
| Total                | 9,337 | 57%    | 43%  | 21%           | 0%   | 3%   | 2%   | 4%  | 10% | 61% | 5%                | 20%  | 69%  | <mark>5%</mark> |