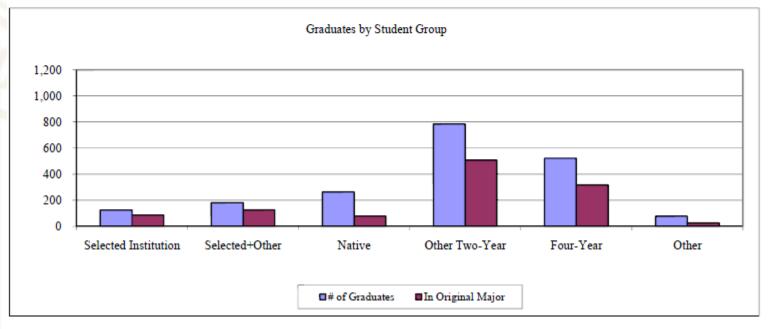

#### Selected Measures for FY2010 Bachelors Degree Recipients by Student Group

|                      |                   |                      |       | Gra   | aduation G | θPA   |       | Years to Graduation |      |        |     |      |  |
|----------------------|-------------------|----------------------|-------|-------|------------|-------|-------|---------------------|------|--------|-----|------|--|
| Group                | # of<br>Graduates | In Original<br>Major | Min   | Mean  | Median     | Max   | Std   | Min                 | Mean | Median | Max | Std  |  |
| Selected Institution | 124               | 86                   | 2.096 | 3.086 | 3.094      | 3.985 | 0.494 | 1                   | 4.5  | 3.0    | 41  | 0.74 |  |
| Selected+Other       | 180               | 125                  | 1.858 | 3.115 | 3.091      | 4.000 | 0.520 | 1                   | 4.0  | 3.0    | 29  | 0.52 |  |
| Native               | 263               | 78                   | 2.101 | 3.081 | 3.100      | 4.000 | 0.458 | 3                   | 7.2  | 5.0    | 35  | 1.82 |  |
| Other Two-Year       | 783               | 506                  | 1.990 | 3.175 | 3.228      | 4.000 | 0.526 | 1                   | 4.0  | 3.0    | 30  | 0.69 |  |
| Four-Year            | 521               | 316                  | 1.960 | 3.081 | 3.090      | 4.000 | 0.510 | 1                   | 4.3  | 3.0    | 31  | 0.58 |  |
| Other                | 77                | 25                   | 2.065 | 3.305 | 3.367      | 3.994 | 0.428 | 1                   | 5.5  | 5.0    | 39  | 1.64 |  |

### Selected Measures for FY2010 Bachelors Degree Recipients by Student Group

|                      |                   |                      | Graduation GPA |       |        |       |       |     | Years to Graduation |        |     |      |  |  |  |
|----------------------|-------------------|----------------------|----------------|-------|--------|-------|-------|-----|---------------------|--------|-----|------|--|--|--|
| Group                | # of<br>Graduates | In Original<br>Major | Min            | Mean  | Median | Max   | Std   | Min | Mean                | Median | Max | Std  |  |  |  |
| Selected Institution | 124               | 86                   | 2.096          | 3.086 | 3.094  | 3.985 | 0.494 | 1   | 4.5                 | 3.0    | 41  | 0.74 |  |  |  |
| Selected+Other       | 180               | 125                  | 1.858          | 3.115 | 3.091  | 4.000 | 0.520 | 1   | 4.0                 | 3.0    | 29  | 0.52 |  |  |  |
| Native               | 263               | 78                   | 2.101          | 3.081 | 3.100  | 4.000 | 0.458 | 3   | 7.2                 | 5.0    | 35  | 1.82 |  |  |  |
| Other Two-Year       | 783               | 506                  | 1.990          | 3.175 | 3.228  | 4.000 | 0.526 | 1   | 4.0                 | 3.0    | 30  | 0.69 |  |  |  |
| Four-Year            | 521               | 316                  | 1.960          | 3.081 | 3.090  | 4.000 | 0.510 | 1   | 4.3                 | 3.0    | 31  | 0.58 |  |  |  |
| Other                | 77                | 25                   | 2.065          | 3.305 | 3.367  | 3.994 | 0.428 | 1   | 5.5                 | 5.0    | 39  | 1.64 |  |  |  |

### Selected Measures for FY2010 Bachelors Degree Recipients by Student Group

|                      |                   |                      | Graduation GPA |       |        |       |       |     | Years to Graduation |        |     |      |  |  |
|----------------------|-------------------|----------------------|----------------|-------|--------|-------|-------|-----|---------------------|--------|-----|------|--|--|
| Group                | # of<br>Graduates | In Original<br>Major | Min            | Mean  | Median | Max   | Std   | Min | Mean                | Median | Max | Std  |  |  |
| Selected Institution | 124               | 86                   | 2.096          | 3.086 | 3.094  | 3.985 | 0.494 | 1   | 4.5                 | 3.0    | 41  | 0.74 |  |  |
| Selected+Other       | 180               | 125                  | 1.858          | 3.115 | 3.091  | 4.000 | 0.520 | 1   | 4.0                 | 3.0    | 29  | 0.52 |  |  |
| Native               | 263               | 78                   | 2.101          | 3.081 | 3.100  | 4.000 | 0.458 | 3   | 7.2                 | 5.0    | 35  | 1.82 |  |  |
| Other Two-Year       | 783               | 506                  | 1.990          | 3.175 | 3.228  | 4.000 | 0.526 | 1   | 4.0                 | 3.0    | 30  | 0.69 |  |  |
| Four-Year            | 521               | 316                  | 1.960          | 3.081 | 3.090  | 4.000 | 0.510 | 1   | 4.3                 | 3.0    | 31  | 0.58 |  |  |
| Other                | 77                | 25                   | 2.065          | 3.305 | 3.367  | 3.994 | 0.428 | 1   | 5.5                 | 5.0    | 39  | 1.64 |  |  |