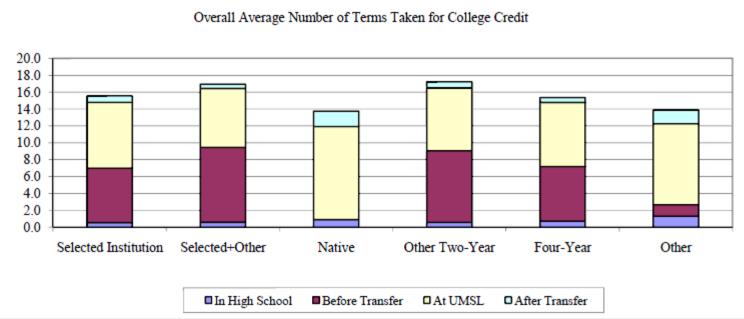

31

Terms of College Credit Taken by FY2010 Undegraduate Degree Recipients by Group and Time in Academic Career Sample Institution

|                      | Time Taken in                     | n in # of Overall Actually Taking Courses for College Credit |      |     |     |      |        |     |      |
|----------------------|-----------------------------------|--------------------------------------------------------------|------|-----|-----|------|--------|-----|------|
| Group                | Academic Career                   | Graduates                                                    | Mean | Ν   | Min | Mean | Median | Max | Std  |
|                      |                                   |                                                              |      |     |     |      |        | -   |      |
| Selected Institution | In High School                    | 124                                                          | 0.5  | 29  | 1   | 2.3  | 2      | 5   | 1.44 |
|                      | Before Transfer                   |                                                              | 6.5  | 124 | 1   | 6.5  | 6      | 14  | 2.59 |
|                      | At UMSL                           |                                                              | 7.8  | 124 | 3   | 7.8  | 7      | 22  | 3.47 |
|                      | After Transfer                    |                                                              | 0.7  | 40  | 1   | 2.3  | 2      | 7   | 1.71 |
| Selected+Other       | In High School                    | 180                                                          | 0.6  | 53  | 1   | 2.0  | 1      | 7   | 1.44 |
|                      | Before Transfer                   |                                                              | 8.9  | 180 | 2   | 8.9  | 8      | 31  | 4.34 |
|                      | At UMSL                           |                                                              | 7.0  | 180 | 2   | 7.0  | 6      | 16  | 2.60 |
|                      | After Transfer                    |                                                              | 0.5  | 49  | 1   | 1.9  | 1      | 7   | 1.40 |
|                      |                                   |                                                              |      |     |     |      |        |     |      |
| Native               | In High School<br>Before Transfer | 263                                                          | 0.9  | 101 | 1   | 2.3  | 2      | 7   | 1.46 |
|                      | At UMSL                           |                                                              | 11.0 | 263 | 4   | 11.0 | 10     | 23  | 2.91 |
|                      | After Transfer                    |                                                              | 1.8  | 117 | 1   | 4.1  | 2      | 18  | 3.97 |
|                      |                                   |                                                              |      |     |     |      |        |     |      |
| Other Two-Year       | In High School                    | 783                                                          | 0.6  | 211 | 1   | 2.1  | 2      | 11  | 1.40 |
|                      | Before Transfer                   |                                                              | 8.5  | 783 | 1   | 8.5  | 7      | 38  | 4.49 |
|                      | At UMSL                           |                                                              | 7.5  | 783 | 2   | 7.5  | 7      | 34  | 3.30 |
|                      | After Transfer                    |                                                              | 0.7  | 231 | 1   | 2.3  | 2      | 16  | 2.14 |
|                      |                                   |                                                              |      |     |     |      |        |     |      |
| Four-Year            | In High School                    | 521                                                          | 0.7  | 158 | 1   | 2.4  | 2      | 11  | 1.54 |
|                      | Before Transfer                   |                                                              | 6.5  | 521 | 1   | 6.5  | 6      | 32  | 4.37 |
|                      | At UMSL                           |                                                              | 7.6  | 521 | 1   | 7.6  | 7      | 30  | 3.49 |
|                      | After Transfer                    |                                                              | 0.6  | 119 | 1   | 2.5  | 1      | 10  | 2.24 |
| Other                | In High School                    | 77                                                           | 1.3  | 31  | 1   | 3.3  | 3      | 15  | 2.67 |
| - met                | Before Transfer                   |                                                              | 1.3  | 59  | 1   | 1.7  | 1      | 14  | 2.41 |
|                      | At UMSL                           |                                                              | 9.6  | 77  | 4   | 9.6  | 10     | 16  | 1.99 |
|                      | After Transfer                    |                                                              | 1.6  | 34  | 1   | 3.7  | 2      | 10  | 4.00 |
|                      | ALICE FEMILISICE                  |                                                              | 1.0  | 24  | 1   | 5.7  | 2      | 17  | 4.00 |