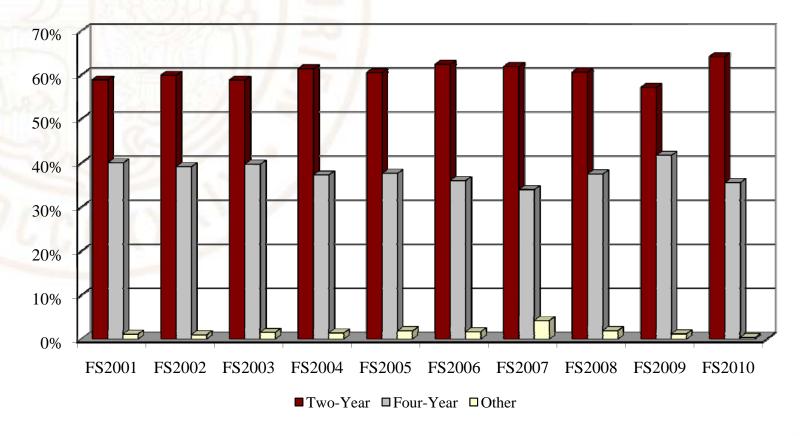

# **Overview**

Background
Goals
Data
Uses

Questions and answers

Transfers are the majority of new UMSL students

© 2011 The Curators of the University of Missouri

© 2011 The Curators of the University of Missouri

4

Most recently attended a two-year institution

© 2011 The Curators of the University of Missouri

© 2011 The Curators of the University of Missouri

6