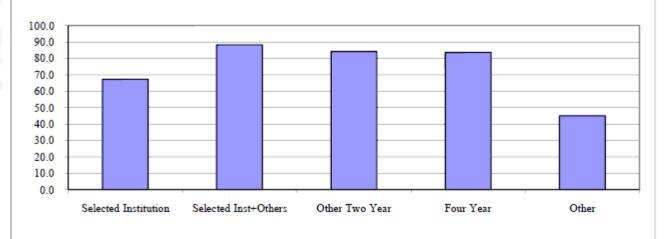

#### Award/Hours Earned Prior to Transfer Fall 2010 On-Campus Undergraduate Students

|                      | Total     |     |       |      |           |     | Avg Hrs     |
|----------------------|-----------|-----|-------|------|-----------|-----|-------------|
| Group                | Transfers | AA  | GenEd | <=30 | 30.1-59.9 | 60+ | Transferred |
|                      |           |     |       |      |           |     |             |
| Selected Institution | 146       | 18% | 6%    | 7%   | 25%       | 43% | 67.2        |
| Selected Inst+Others | 132       | 15% | 5%    | 2%   | 11%       | 65% | 88.1        |
| Other Two Year       | 825       | 19% | 6%    | 3%   | 14%       | 54% | 84.0        |
| Four Year            | 698       | 2%  | 5%    | 8%   | 19%       | 48% | 83.5        |
| Other                | 80        |     |       | 5%   | 4%        | 1%  | 44.9        |
| Total                | 1,881     | 11% | 5%    | 5%   | 16%       | 50% | 82.5        |
|                      |           |     |       |      |           |     |             |

#### Award/Hours Earned Prior to Transfer Fall 2010 On-Campus Undergraduate Students

#### Sample Institution

| Group                | Total<br>Transfers | AA  | GenEd | <=30 | 30.1-59.9 | 60+ | Avg Hrs<br>Transferred |
|----------------------|--------------------|-----|-------|------|-----------|-----|------------------------|
| Selected Institution | 146                | 18% | 6%    | 7%   | 25%       | 43% | 67.2                   |
| Selected Inst+Others | 132                | 15% | 5%    | 2%   | 11%       | 65% | 88.1                   |
| Other Two Year       | 825                | 19% | 6%    | 3%   | 14%       | 54% | 84.0                   |
| Four Year            | 698                | 2%  | 5%    | 8%   | 19%       | 48% | 83.5                   |
| Other                | 80                 |     |       | 5%   | 4%        | 1%  | 44.9                   |
| Total                | 1,881              | 11% | 5%    | 5%   | 16%       | 50% | 82.5                   |