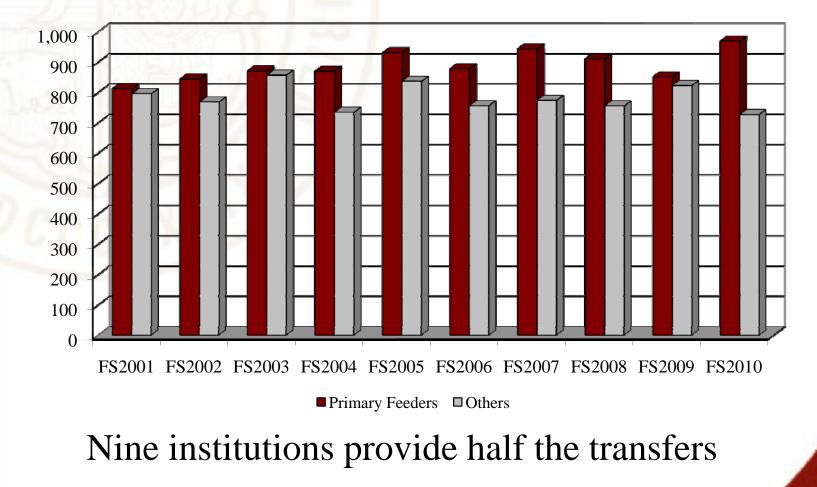

# **Overview**

Background
Goals
Data
Uses

Questions and answers

Transfers are the majority of new UMSL students

© 2011 The Curators of the University of Missouri

© 2011 The Curators of the University of Missouri

4

Most recently attended a two-year institution

© 2011 The Curators of the University of Missouri

© 2011 The Curators of the University of Missouri

6