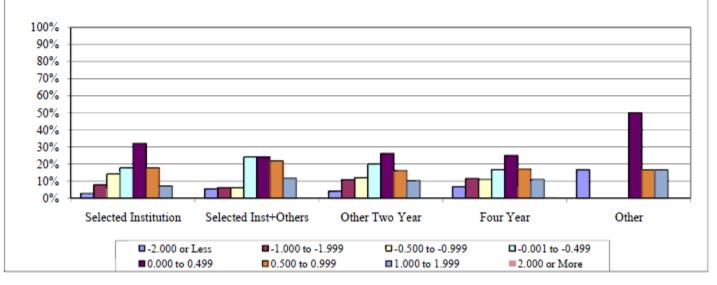

### Transfer vs. First-Term UMSL GPA Fall 2010 On-Campus Undergraduate Students

#### Sample Institution

| Group                | Total<br>Transfers | -2.000 or<br>Less | -1.000 to<br>1.999 | -0.500 to<br>0.999 | -0.001 to -<br>0.499 | 0.000 to<br>0.499 | 0.500 to<br>0.999 | 1.000 to<br>1.999 | 2.000 or<br>More |
|----------------------|--------------------|-------------------|--------------------|--------------------|----------------------|-------------------|-------------------|-------------------|------------------|
| Selected Institution | 140                | 3%                | 8%                 | 14%                | 18%                  | 32%               | 18%               | 7%                | 0%               |
| Selected Inst+Others | 128                | 5%                | 6%                 | 6%                 | 24%                  | 24%               | 22%               | 12%               | 0%               |
| Other Two Year       | 775                | 4%                | 11%                | 12%                | 20%                  | 26%               | 16%               | 10%               | 0%               |
| Four Year            | 542                | 7%                | 12%                | 11%                | 17%                  | 25%               | 17%               | 11%               | 1%               |
| Other                | 6                  | 17%               | 0%                 | 0%                 | 0%                   | 50%               | 17%               | 17%               | 0%               |
| Total                | 1,591              | 5%                | 10%                | 11%                | 19%                  | 26%               | 17%               | 10%               | 0%               |

### Transfer and First UMSL Term GPA Differences

- Term Grades
  - Aggregation levels
    - Campus
    - School/college
    - Curriculum
    - Course