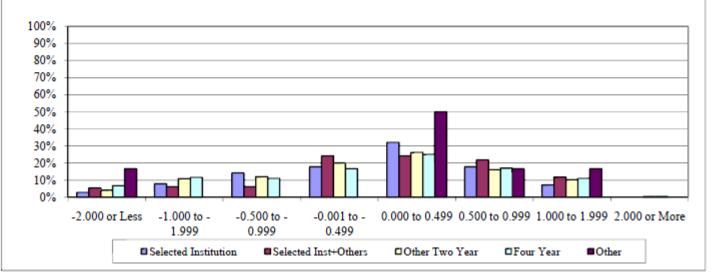

#### Transfer vs. First-Term UMSL GPA Fall 2010 On-Campus Undergraduate Students

### Sample Institution

| Group                | Total<br>Transfers | -2.000 or<br>Less | -1.000 to<br>1.999 | -0.500 to<br>0.999 | -0.001 to -<br>0.499 | 0.000 to<br>0.499 | 0.500 to<br>0.999 | 1.000 to<br>1.999 | 2.000 or<br>More |
|----------------------|--------------------|-------------------|--------------------|--------------------|----------------------|-------------------|-------------------|-------------------|------------------|
| Selected Institution | 140                | 3%                | 8%                 | 14%                | 18%                  | 32%               | 18%               | 7%                | 0%               |
| Selected Inst+Others | 128                | 5%                | 6%                 | 6%                 | 24%                  | 24%               | 22%               | 12%               | 0%               |
| Other Two Year       | 775                | 4%                | 11%                | 12%                | 20%                  | 26%               | 16%               | 10%               | 0%               |
| Four Year            | 542                | 7%                | 12%                | 11%                | 17%                  | 25%               | 17%               | 11%               | 1%               |
| Other                | 6                  | 17%               | 0%                 | 0%                 | 0%                   | 50%               | 17%               | 17%               | 0%               |
| Total                | 1,591              | 5%                | 10%                | 11%                | 19%                  | 26%               | 17%               | 10%               | 0%               |

### Transfer and First UMSL Term GPA Differences