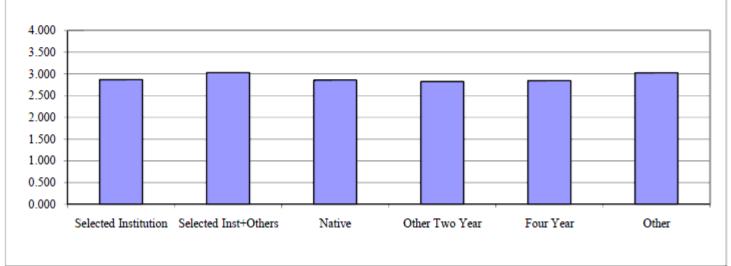

### FS2010 Term and Cumulative Campus Grade Point Average for Students from Sample Institution

|                    |                      |       | Term     | GPA<br>Un- | Cumulati | ive GPA<br>Un- |  |
|--------------------|----------------------|-------|----------|------------|----------|----------------|--|
| Academic Unit      | Group                | Ν     | Weighted | Weighted   | Weighted | Weighted       |  |
| College of Arts &  | Sciences             |       |          |            |          |                |  |
|                    | Selected Institution | 181   | 2.693    | 2.645      | 2.949    | 2.691          |  |
|                    | Selected Inst+Others | 216   | 2.807    | 2.757      | 2.943    | 2.749          |  |
|                    | Native               | 957   | 2.784    | 2.686      | 2.987    | 2.751          |  |
|                    | Other Two Year       | 1,306 | 2.651    | 2.555      | 2.865    | 2.661          |  |
|                    | Four Year            | 884   | 2.660    | 2.595      | 2.817    | 2.632          |  |
|                    | Other                | 168   | 2.809    | 2.684      | 3.044    | 2.723          |  |
|                    | Tota1                | 3,712 | 2.710    | 2.620      | 2.905    | 2.687          |  |
| College of Busines | ss Adminstrtn        |       |          |            |          |                |  |
| -                  | Selected Institution | 153   | 2.674    | 2.624      | 2.861    | 2.668          |  |
|                    | Selected Inst+Others | 183   | 2.995    | 2.963      | 2.920    | 2.815          |  |
|                    | Native               | 454   | 2.816    | 2.717      | 2.890    | 2.748          |  |
|                    | Other Two Year       | 732   | 2.699    | 2.625      | 2.830    | 2.696          |  |
|                    | Four Year            | 476   | 2.671    | 2.580      | 2.836    | 2.649          |  |
|                    | Other                | 156   | 2.958    | 2.897      | 3.118    | 2.973          |  |
|                    | Total                | 2,154 | 2.764    | 2.682      | 2.875    | 2.725          |  |
| College of Educati | on                   |       |          |            |          |                |  |
| -                  | Selected Institution | 83    | 3.418    | 3.333      | 3.269    | 3.146          |  |
|                    | Selected Inst+Others | 83    | 3.418    | 3.378      | 3.293    | 3.182          |  |
|                    | Native               | 189   | 3.096    | 3.026      | 3.166    | 2.937          |  |
|                    | Other Two Year       | 418   | 3.261    | 3.169      | 3.246    | 3.091          |  |
|                    | Four Year            | 342   | 3.125    | 3.006      | 3.093    | 2.869          |  |
|                    | Other                | 53    | 3.353    | 3.254      | 3.381    | 3.277          |  |
|                    | Total                | 1,168 | 3.219    | 3.128      | 3.190    | 3.019          |  |