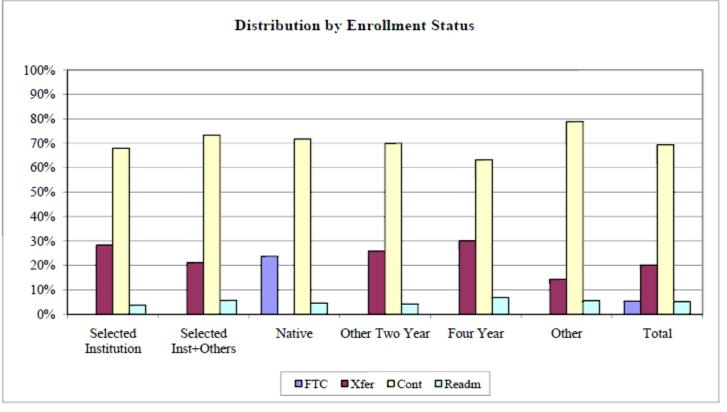

#### Selected Demographic Characteristics of Fall 2010 On-Campus Undergraduate Students

|                      |       | Gen    | der  | Ethnic Origin |      |      |      |     |     |     | Enrollment Status |      |      |       |
|----------------------|-------|--------|------|---------------|------|------|------|-----|-----|-----|-------------------|------|------|-------|
| Group                | Total | Female | Male | AfrAm         | AmIn | AsPI | Hisp | NRI | Unk | Whi | FTC               | Xfer | Cont | Readm |
|                      |       |        |      |               |      |      |      |     |     |     |                   |      |      |       |
| Selected Institution | 515   | 50%    | 50%  | 5%            | 0%   | 5%   | 2%   | 1%  | 9%  | 78% | 0%                | 28%  | 68%  | 4%    |
| Selected Inst+Others | 625   | 52%    | 48%  | 6%            | 0%   | 5%   | 2%   | 0%  | 11% | 76% | 0%                | 21%  | 73%  | 6%    |
| Native               | 2,118 | 59%    | 41%  | 22%           | 0%   | 4%   | 2%   | 6%  | 8%  | 59% | 24%               | 0%   | 72%  | 5%    |
| Other Two Year       | 3,190 | 59%    | 41%  | 25%           | 0%   | 2%   | 3%   | 0%  | 11% | 59% | 0%                | 26%  | 70%  | 4%    |
| Four Year            | 2,328 | 56%    | 44%  | 23%           | 0%   | 3%   | 2%   | 1%  | 11% | 60% | 0%                | 30%  | 63%  | 7%    |
| Other                | 561   | 57%    | 43%  | 16%           | 0%   | 2%   | 2%   | 29% | 7%  | 44% | 0%                | 14%  | 79%  | 6%    |
| Total                | 9,337 | 57%    | 43%  | 21%           | 0%   | 3%   | 2%   | 4%  | 10% | 61% | 5%                | 20%  | 69%  | 5%    |

#### Selected Demographic Characteristics of Fall 2010 On-Campus Undergraduate Students

#### Sample Institution

niversity Missouri S**t. Louis** 

|                      |       | Gender      |       |      | Ethni | c Origi | n   |     |     | Enrollment Status |       |       |  |
|----------------------|-------|-------------|-------|------|-------|---------|-----|-----|-----|-------------------|-------|-------|--|
| Group                | Total | Female Male | AfrAm | AmIn | AsPI  | Hisp    | NRI | Unk | Whi | FTC Xfe           | Cont  | Readm |  |
|                      |       |             |       |      |       |         |     |     |     |                   |       |       |  |
| Selected Institution | 515   | 50% 50%     | 5%    | 0%   | - 5%  | 2%      | 1%  | 9%  | 78% | 0% 289            | 68%   | 4%    |  |
| Selected Inst+Others | 625   | 52% 48%     | 6%    | 0%   | - 5%  | 2%      | 0%  | 11% | 76% | 0% 21%            | 6 73% | 6%    |  |
| Native               | 2,118 | 59% 41%     | 22%   | 0%   | 4%    | 2%      | 6%  | 8%  | 59% | 24% 0%            | 6 72% | 5%    |  |
| Other Two Year       | 3,190 | 59% 41%     | 25%   | 0%   | 2%    | 3%      | 0%  | 11% | 59% | 0% 26%            | 6 70% | 4%    |  |
| Four Year            | 2,328 | 56% 44%     | 23%   | 0%   | 3%    | 2%      | 1%  | 11% | 60% | 0% 30%            | 63%   | 7%    |  |
| Other                | 561   | 57% 43%     | 16%   | 0%   | 2%    | 2%      | 29% | 7%  | 44% | 0% 149            | 6 79% | 6%    |  |
| Total                | 9,337 | 57% 43%     | 21%   | 0%   | 3%    | 2%      | 4%  | 10% | 61% | 5% 20%            | 69%   | 5%    |  |
|                      |       |             |       |      |       |         |     |     |     |                   |       |       |  |

#### Sample Institution

niversity Missouri St. Louis

|                      |       | Gen    |      | Ethnic Origin |      |      |      |     |     |     | Enrollment Status |      |      |                 |
|----------------------|-------|--------|------|---------------|------|------|------|-----|-----|-----|-------------------|------|------|-----------------|
| Group                | Total | Female | Male | AfrAm         | AmIn | AsPI | Hisp | NRI | Unk | Whi | FTC               | Xfer | Cont | Readm           |
|                      |       |        |      |               |      |      |      |     |     |     |                   |      |      |                 |
| Selected Institution | 515   | 50%    | 50%  | 5%            | 0%   | 5%   | 2%   | 1%  | 9%  | 78% | 0%                | 28%  | 68%  | 4%              |
| Selected Inst+Others | 625   | 52%    | 48%  | 6%            | 0%   | 5%   | 2%   | 0%  | 11% | 76% | 0%                | 21%  | 73%  | 6%              |
| Native               | 2,118 | 59%    | 41%  | 22%           | 0%   | 4%   | 2%   | 6%  | 8%  | 59% | 24%               | 0%   | 72%  | 5%              |
| Other Two Year       | 3,190 | 59%    | 41%  | 25%           | 0%   | 2%   | 3%   | 0%  | 11% | 59% | 0%                | 26%  | 70%  | 4%              |
| Four Year            | 2,328 | 56%    | 44%  | 23%           | 0%   | 3%   | 2%   | 1%  | 11% | 60% | 0%                | 30%  | 63%  | 7%              |
| Other                | 561   | 57%    | 43%  | 16%           | 0%   | 2%   | 2%   | 29% | 7%  | 44% | 0%                | 14%  | 79%  | 6%              |
| Total                | 9,337 | 57%    | 43%  | 21%           | 0%   | 3%   | 2%   | 4%  | 10% | 61% | 5%                | 20%  | 69%  | <mark>5%</mark> |