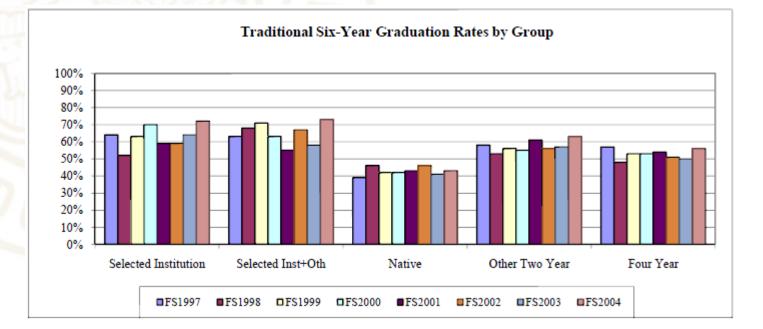

### Retention and Graduation Rates for First-Time, Full-Time, Degree-Seeking Students Last Attending Sample Institution

|        |                      |     |        | Ret       | ention I | Rates |     |     | C   | Građuati | ion Rate | s   |
|--------|----------------------|-----|--------|-----------|----------|-------|-----|-----|-----|----------|----------|-----|
|        |                      |     | 1st FS | 1st FS to | 3rd      | 4th   | 5th | бth |     |          |          |     |
| Term   | Group                | Ν   | to W/S | 2nd FS    | FS       | FS    | FS  | FS  | 3Yr | 4Yr      | 5Yr      | 6Yr |
| FS1997 | Selected Institution | 86  | 96%    | 81%       | 68%      | 19%   | 11% | 5%  | 52% | 60%      | 61%      | 64% |
|        | Selected Inst+Oth    | 104 | 95%    | 88%       | 53%      | 20%   | 11% | 9%  | 49% | 57%      | 62%      | 63% |
|        | Native               | 457 | 90%    | 70%       | 54%      | 51%   | 33% | 15% |     | 14%      | 32%      | 39% |
|        | Other Two Year       | 316 | 95%    | 84%       | 53%      | 22%   | 11% | 5%  | 40% | 51%      | 56%      | 58% |
|        | Four Year            | 334 | 97%    | 75%       | 48%      | 20%   | 9%  | 3%  | 39% | 50%      | 56%      | 57% |
|        | Other                | 148 | 32%    | 23%       | 10%      | 5%    | 3%  |     | 14% | 18%      | 20%      | 20% |
| FS1998 | Selected Institution | 96  | 90%    | 72%       | 51%      | 25%   | 11% | 2%  | 34% | 45%      | 50%      | 52% |
|        | Selected Inst+Oth    | 108 | 89%    | 81%       | 49%      | 18%   | 10% | 7%  | 52% | 60%      | 64%      | 68% |
|        | Native               | 526 | 88%    | 69%       | 59%      | 55%   | 33% | 15% | 1%  | 22%      | 39%      | 46% |
|        | Other Two Year       | 362 | 89%    | 74%       | 48%      | 19%   | 10% | 6%  | 39% | 49%      | 51%      | 53% |
|        | Four Year            | 384 | 84%    | 67%       | 37%      | 15%   | 8%  | 4%  | 36% | 43%      | 48%      | 48% |
|        | Other                | 44  | 73%    | 55%       | 32%      | 11%   | 5%  | 2%  | 27% | 39%      | 41%      | 41% |
| FS1999 | Selected Institution | 104 | 91%    | 83%       | 59%      | 18%   | 8%  | 6%  | 48% | 60%      | 62%      | 63% |
|        | Selected Inst+Oth    | 133 | 88%    | 78%       | 48%      | 20%   | 7%  | 4%  | 53% | 65%      | 69%      | 71% |
|        | Native               | 538 | 87%    | 65%       | 55%      | 52%   | 30% | 12% | 1%  | 22%      | 37%      | 42% |
|        | Other Two Year       | 408 | 88%    | 73%       | 50%      | 23%   | 11% | 7%  | 38% | 48%      | 52%      | 56% |
|        | Four Year            | 363 | 83%    | 65%       | 37%      | 18%   | 8%  | 6%  | 37% | 46%      | 50%      | 53% |
|        | Other                | 42  | 76%    | 41%       | 39%      | 17%   |     |     | 22% | 37%      | 37%      | 37% |