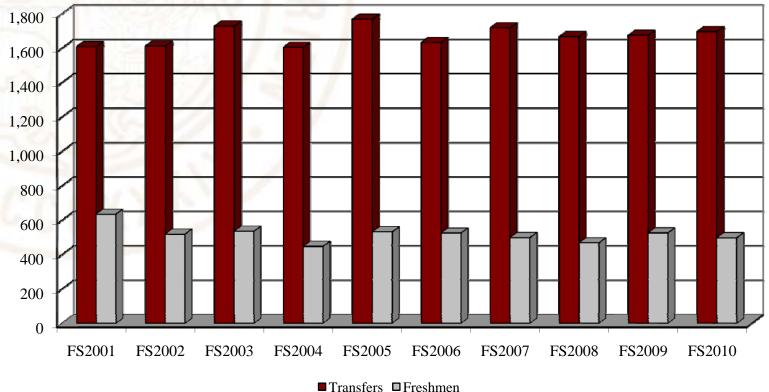

# **Overview**

Background
Goals
Data
Uses

Questions and answers

Transfers are the majority of new UMSL students

© 2011 The Curators of the University of Missouri

© 2011 The Curators of the University of Missouri

4

Most recently attended a two-year institution

© 2011 The Curators of the University of Missouri

© 2011 The Curators of the University of Missouri

6