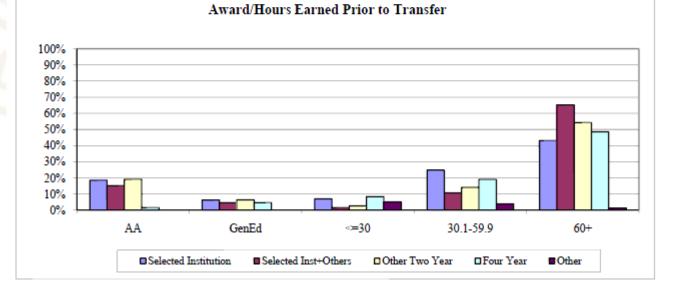

#### Award/Hours Earned Prior to Transfer Fall 2010 On-Campus Undergraduate Students

|                      | Total     |     |       |      |           |     | Avg Hrs     |
|----------------------|-----------|-----|-------|------|-----------|-----|-------------|
| Group                | Transfers | AA  | GenEd | <=30 | 30.1-59.9 | 60+ | Transferred |
|                      |           |     |       |      |           |     |             |
| Selected Institution | 146       | 18% | 6%    | 7%   | 25%       | 43% | 67.2        |
| Selected Inst+Others | 132       | 15% | 5%    | 2%   | 11%       | 65% | 88.1        |
| Other Two Year       | 825       | 19% | 6%    | 3%   | 14%       | 54% | 84.0        |
| Four Year            | 698       | 2%  | 5%    | 8%   | 19%       | 48% | 83.5        |
| Other                | 80        |     |       | 5%   | 4%        | 1%  | 44.9        |
| Total                | 1,881     | 11% | 5%    | 5%   | 16%       | 50% | 82.5        |
|                      |           |     |       |      |           |     |             |

#### Award/Hours Earned Prior to Transfer Fall 2010 On-Campus Undergraduate Students

#### Sample Institution

| Group                | Total<br>Transfers | AA  | GenEd | <=30 | 30.1-59.9 | 60+ | Avg Hrs<br>Transferred |
|----------------------|--------------------|-----|-------|------|-----------|-----|------------------------|
| Selected Institution | 146                | 18% | 6%    | 7%   | 25%       | 43% | 67.2                   |
| Selected Inst+Others | 132                | 15% | 5%    | 2%   | 11%       | 65% | 88.1                   |
| Other Two Year       | 825                | 19% | 6%    | 3%   | 14%       | 54% | 84.0                   |
| Four Year            | 698                | 2%  | 5%    | 8%   | 19%       | 48% | 83.5                   |
| Other                | 80                 |     |       | 5%   | 4%        | 1%  | 44.9                   |
| Total                | 1,881              | 11% | 5%    | 5%   | 16%       | 50% | 82.5                   |