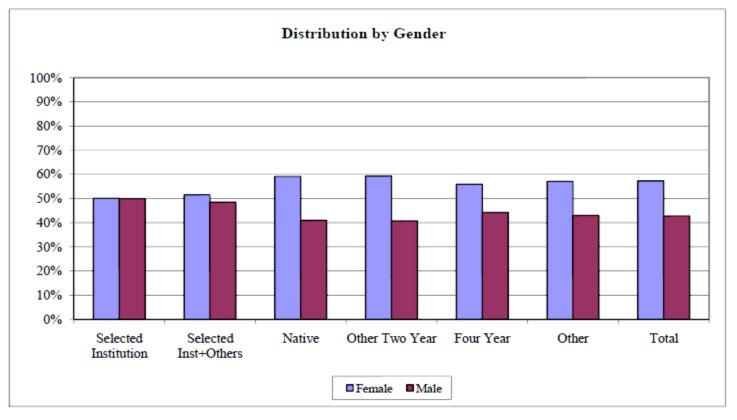

#### Selected Demographic Characteristics of Fall 2010 On-Campus Undergraduate Students

|                      |       | Gen    | der  | Ethnic Origin |      |      |      |     |     |     | Enrollment Status |      |      |       |
|----------------------|-------|--------|------|---------------|------|------|------|-----|-----|-----|-------------------|------|------|-------|
| Group                | Total | Female | Male | AfrAm         | AmIn | AsPI | Hisp | NRI | Unk | Whi | FTC               | Xfer | Cont | Readm |
|                      |       |        |      |               |      |      |      |     |     |     |                   |      |      |       |
| Selected Institution | 515   | 50%    | 50%  | 5%            | 0%   | 5%   | 2%   | 1%  | 9%  | 78% | 0%                | 28%  | 68%  | 4%    |
| Selected Inst+Others | 625   | 52%    | 48%  | 6%            | 0%   | 5%   | 2%   | 0%  | 11% | 76% | 0%                | 21%  | 73%  | 6%    |
| Native               | 2,118 | 59%    | 41%  | 22%           | 0%   | 4%   | 2%   | 6%  | 8%  | 59% | 24%               | 0%   | 72%  | 5%    |
| Other Two Year       | 3,190 | 59%    | 41%  | 25%           | 0%   | 2%   | 3%   | 0%  | 11% | 59% | 0%                | 26%  | 70%  | 4%    |
| Four Year            | 2,328 | 56%    | 44%  | 23%           | 0%   | 3%   | 2%   | 1%  | 11% | 60% | 0%                | 30%  | 63%  | 7%    |
| Other                | 561   | 57%    | 43%  | 16%           | 0%   | 2%   | 2%   | 29% | 7%  | 44% | 0%                | 14%  | 79%  | 6%    |
| Total                | 9,337 | 57%    | 43%  | 21%           | 0%   | 3%   | 2%   | 4%  | 10% | 61% | 5%                | 20%  | 69%  | 5%    |

#### Selected Demographic Characteristics of Fall 2010 On-Campus Undergraduate Students

#### Sample Institution

niversity Missouri S**t. Louis** 

|                      |       | Gender      |       |      | Ethni | c Origi | n   |     |     | Enrollment Status |       |       |  |
|----------------------|-------|-------------|-------|------|-------|---------|-----|-----|-----|-------------------|-------|-------|--|
| Group                | Total | Female Male | AfrAm | AmIn | AsPI  | Hisp    | NRI | Unk | Whi | FTC Xfe           | Cont  | Readm |  |
|                      |       |             |       |      |       |         |     |     |     |                   |       |       |  |
| Selected Institution | 515   | 50% 50%     | 5%    | 0%   | - 5%  | 2%      | 1%  | 9%  | 78% | 0% 289            | 68%   | 4%    |  |
| Selected Inst+Others | 625   | 52% 48%     | 6%    | 0%   | - 5%  | 2%      | 0%  | 11% | 76% | 0% 21%            | 6 73% | 6%    |  |
| Native               | 2,118 | 59% 41%     | 22%   | 0%   | 4%    | 2%      | 6%  | 8%  | 59% | 24% 0%            | 6 72% | 5%    |  |
| Other Two Year       | 3,190 | 59% 41%     | 25%   | 0%   | 2%    | 3%      | 0%  | 11% | 59% | 0% 26%            | 6 70% | 4%    |  |
| Four Year            | 2,328 | 56% 44%     | 23%   | 0%   | 3%    | 2%      | 1%  | 11% | 60% | 0% 30%            | 63%   | 7%    |  |
| Other                | 561   | 57% 43%     | 16%   | 0%   | 2%    | 2%      | 29% | 7%  | 44% | 0% 149            | 6 79% | 6%    |  |
| Total                | 9,337 | 57% 43%     | 21%   | 0%   | 3%    | 2%      | 4%  | 10% | 61% | 5% 20%            | 69%   | 5%    |  |
|                      |       |             |       |      |       |         |     |     |     |                   |       |       |  |

#### Sample Institution

niversity Missouri St. Louis

|                      |       | Gen    |      | Ethnic Origin |      |      |      |     |     |     | Enrollment Status |      |      |                 |
|----------------------|-------|--------|------|---------------|------|------|------|-----|-----|-----|-------------------|------|------|-----------------|
| Group                | Total | Female | Male | AfrAm         | AmIn | AsPI | Hisp | NRI | Unk | Whi | FTC               | Xfer | Cont | Readm           |
|                      |       |        |      |               |      |      |      |     |     |     |                   |      |      |                 |
| Selected Institution | 515   | 50%    | 50%  | 5%            | 0%   | 5%   | 2%   | 1%  | 9%  | 78% | 0%                | 28%  | 68%  | 4%              |
| Selected Inst+Others | 625   | 52%    | 48%  | 6%            | 0%   | 5%   | 2%   | 0%  | 11% | 76% | 0%                | 21%  | 73%  | 6%              |
| Native               | 2,118 | 59%    | 41%  | 22%           | 0%   | 4%   | 2%   | 6%  | 8%  | 59% | 24%               | 0%   | 72%  | 5%              |
| Other Two Year       | 3,190 | 59%    | 41%  | 25%           | 0%   | 2%   | 3%   | 0%  | 11% | 59% | 0%                | 26%  | 70%  | 4%              |
| Four Year            | 2,328 | 56%    | 44%  | 23%           | 0%   | 3%   | 2%   | 1%  | 11% | 60% | 0%                | 30%  | 63%  | 7%              |
| Other                | 561   | 57%    | 43%  | 16%           | 0%   | 2%   | 2%   | 29% | 7%  | 44% | 0%                | 14%  | 79%  | 6%              |
| Total                | 9,337 | 57%    | 43%  | 21%           | 0%   | 3%   | 2%   | 4%  | 10% | 61% | 5%                | 20%  | 69%  | <mark>5%</mark> |