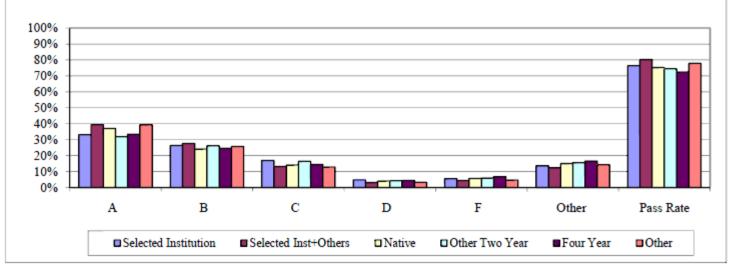

#### All Units

|                      | Grades - All Course Levels |     |     |     |    |    |       |           |       |  |  |  |
|----------------------|----------------------------|-----|-----|-----|----|----|-------|-----------|-------|--|--|--|
| Group                | N                          | А   | В   | С   | D  | F  | Other | Pass Rate | GPA   |  |  |  |
|                      |                            |     |     |     |    |    |       |           |       |  |  |  |
| Selected Institution | 1,938                      | 33% | 26% | 17% | 5% | 5% | 14%   | 76%       | 2.864 |  |  |  |
| Selected Inst+Others | 2,359                      | 39% | 28% | 13% | 3% | 4% | 12%   | 80%       | 3.026 |  |  |  |
| Native               | 9,824                      | 37% | 24% | 14% | 4% | 6% | 15%   | 75%       | 2.854 |  |  |  |
| Other Two Year       | 11,826                     | 32% | 26% | 16% | 4% | 6% | 15%   | 74%       | 2.823 |  |  |  |
| Four Year            | 8,936                      | 33% | 25% | 14% | 4% | 7% | 17%   | 72%       | 2.842 |  |  |  |
| Other                | 2,266                      | 39% | 26% | 13% | 3% | 5% | 14%   | 78%       | 3.020 |  |  |  |

#### Grade Distribution by Student Group - All Course Levels

#### All Units

|                      | Grades - All Course Levels |     |     |     |    |    |       |                    |       |  |  |  |
|----------------------|----------------------------|-----|-----|-----|----|----|-------|--------------------|-------|--|--|--|
| Group                | N                          | А   | В   | С   | D  | F  | Other | Pass Rate          | GPA   |  |  |  |
|                      |                            |     |     |     |    |    |       |                    |       |  |  |  |
| Selected Institution | 1,938                      | 33% | 26% | 17% | 5% | 5% | 14%   | 76%                | 2.864 |  |  |  |
| Selected Inst+Others | 2,359                      | 39% | 28% | 13% | 3% | 4% | 12%   | 80%                | 3.026 |  |  |  |
| Native               | 9,824                      | 37% | 24% | 14% | 4% | 6% | 15%   | 75%                | 2.854 |  |  |  |
| Other Two Year       | 11,826                     | 32% | 26% | 16% | 4% | 6% | 15%   | 74%                | 2.823 |  |  |  |
| Four Year            | 8,936                      | 33% | 25% | 14% | 4% | 7% | 17%   | 72%                | 2.842 |  |  |  |
| Other                | 2,266                      | 39% | 26% | 13% | 3% | 5% | 14%   | 78% <mark>-</mark> | 3.020 |  |  |  |

GPA by Student Group - All Course Levels