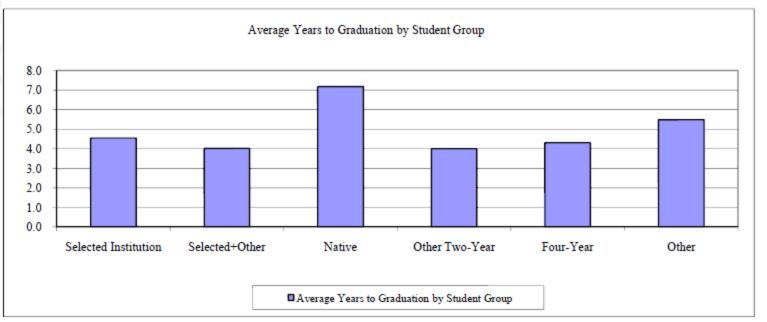

#### Selected Measures for FY2010 Bachelors Degree Recipients by Student Group

|                      |                   |                      |       | Gra   | aduation G | θPA   |       | Years to Graduation |      |        |     |      |  |
|----------------------|-------------------|----------------------|-------|-------|------------|-------|-------|---------------------|------|--------|-----|------|--|
| Group                | # of<br>Graduates | In Original<br>Major | Min   | Mean  | Median     | Max   | Std   | Min                 | Mean | Median | Max | Std  |  |
| Selected Institution | 124               | 86                   | 2.096 | 3.086 | 3.094      | 3.985 | 0.494 | 1                   | 4.5  | 3.0    | 41  | 0.74 |  |
| Selected+Other       | 180               | 125                  | 1.858 | 3.115 | 3.091      | 4.000 | 0.520 | 1                   | 4.0  | 3.0    | 29  | 0.52 |  |
| Native               | 263               | 78                   | 2.101 | 3.081 | 3.100      | 4.000 | 0.458 | 3                   | 7.2  | 5.0    | 35  | 1.82 |  |
| Other Two-Year       | 783               | 506                  | 1.990 | 3.175 | 3.228      | 4.000 | 0.526 | 1                   | 4.0  | 3.0    | 30  | 0.69 |  |
| Four-Year            | 521               | 316                  | 1.960 | 3.081 | 3.090      | 4.000 | 0.510 | 1                   | 4.3  | 3.0    | 31  | 0.58 |  |
| Other                | 77                | 25                   | 2.065 | 3.305 | 3.367      | 3.994 | 0.428 | 1                   | 5.5  | 5.0    | 39  | 1.64 |  |

### Selected Measures for FY2010 Bachelors Degree Recipients by Student Group

|                      |                   |                      | Graduation GPA |       |        |       |       |     | Years to Graduation |        |     |      |  |  |  |
|----------------------|-------------------|----------------------|----------------|-------|--------|-------|-------|-----|---------------------|--------|-----|------|--|--|--|
| Group                | # of<br>Graduates | In Original<br>Major | Min            | Mean  | Median | Max   | Std   | Min | Mean                | Median | Max | Std  |  |  |  |
| Selected Institution | 124               | 86                   | 2.096          | 3.086 | 3.094  | 3.985 | 0.494 | 1   | 4.5                 | 3.0    | 41  | 0.74 |  |  |  |
| Selected+Other       | 180               | 125                  | 1.858          | 3.115 | 3.091  | 4.000 | 0.520 | 1   | 4.0                 | 3.0    | 29  | 0.52 |  |  |  |
| Native               | 263               | 78                   | 2.101          | 3.081 | 3.100  | 4.000 | 0.458 | 3   | 7.2                 | 5.0    | 35  | 1.82 |  |  |  |
| Other Two-Year       | 783               | 506                  | 1.990          | 3.175 | 3.228  | 4.000 | 0.526 | 1   | 4.0                 | 3.0    | 30  | 0.69 |  |  |  |
| Four-Year            | 521               | 316                  | 1.960          | 3.081 | 3.090  | 4.000 | 0.510 | 1   | 4.3                 | 3.0    | 31  | 0.58 |  |  |  |
| Other                | 77                | 25                   | 2.065          | 3.305 | 3.367  | 3.994 | 0.428 | 1   | 5.5                 | 5.0    | 39  | 1.64 |  |  |  |

### Selected Measures for FY2010 Bachelors Degree Recipients by Student Group

|                      |                   |                      | Graduation GPA |       |        |       |       |     | Years to Graduation |        |     |      |  |  |
|----------------------|-------------------|----------------------|----------------|-------|--------|-------|-------|-----|---------------------|--------|-----|------|--|--|
| Group                | # of<br>Graduates | In Original<br>Major | Min            | Mean  | Median | Max   | Std   | Min | Mean                | Median | Max | Std  |  |  |
| Selected Institution | 124               | 86                   | 2.096          | 3.086 | 3.094  | 3.985 | 0.494 | 1   | 4.5                 | 3.0    | 41  | 0.74 |  |  |
| Selected+Other       | 180               | 125                  | 1.858          | 3.115 | 3.091  | 4.000 | 0.520 | 1   | 4.0                 | 3.0    | 29  | 0.52 |  |  |
| Native               | 263               | 78                   | 2.101          | 3.081 | 3.100  | 4.000 | 0.458 | 3   | 7.2                 | 5.0    | 35  | 1.82 |  |  |
| Other Two-Year       | 783               | 506                  | 1.990          | 3.175 | 3.228  | 4.000 | 0.526 | 1   | 4.0                 | 3.0    | 30  | 0.69 |  |  |
| Four-Year            | 521               | 316                  | 1.960          | 3.081 | 3.090  | 4.000 | 0.510 | 1   | 4.3                 | 3.0    | 31  | 0.58 |  |  |
| Other                | 77                | 25                   | 2.065          | 3.305 | 3.367  | 3.994 | 0.428 | 1   | 5.5                 | 5.0    | 39  | 1.64 |  |  |