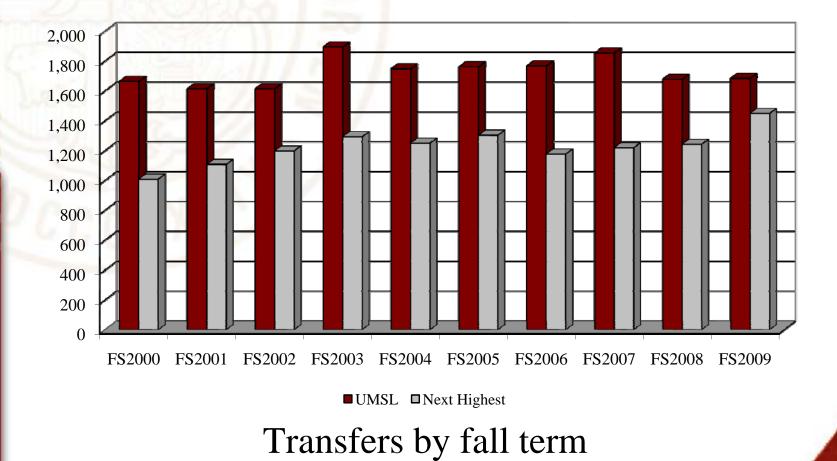

# **Overview**

Background
Goals
Data
Uses

Questions and answers

Transfers are the majority of new UMSL students

© 2011 The Curators of the University of Missouri

© 2011 The Curators of the University of Missouri

4

Most recently attended a two-year institution

© 2011 The Curators of the University of Missouri

© 2011 The Curators of the University of Missouri

6