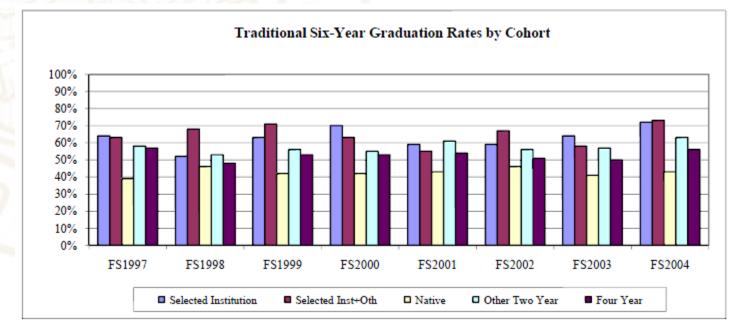

### Retention and Graduation Rates for First-Time, Full-Time, Degree-Seeking Students Last Attending Sample Institution

|        |                      |     |        | Ret       | ention I | Rates |     |     | C   | Građuati | ion Rate | s   |
|--------|----------------------|-----|--------|-----------|----------|-------|-----|-----|-----|----------|----------|-----|
|        |                      |     | 1st FS | 1st FS to | 3rd      | 4th   | 5th | бth |     |          |          |     |
| Term   | Group                | Ν   | to W/S | 2nd FS    | FS       | FS    | FS  | FS  | 3Yr | 4Yr      | 5Yr      | 6Yr |
| FS1997 | Selected Institution | 86  | 96%    | 81%       | 68%      | 19%   | 11% | 5%  | 52% | 60%      | 61%      | 64% |
|        | Selected Inst+Oth    | 104 | 95%    | 88%       | 53%      | 20%   | 11% | 9%  | 49% | 57%      | 62%      | 63% |
|        | Native               | 457 | 90%    | 70%       | 54%      | 51%   | 33% | 15% |     | 14%      | 32%      | 39% |
|        | Other Two Year       | 316 | 95%    | 84%       | 53%      | 22%   | 11% | 5%  | 40% | 51%      | 56%      | 58% |
|        | Four Year            | 334 | 97%    | 75%       | 48%      | 20%   | 9%  | 3%  | 39% | 50%      | 56%      | 57% |
|        | Other                | 148 | 32%    | 23%       | 10%      | 5%    | 3%  |     | 14% | 18%      | 20%      | 20% |
| FS1998 | Selected Institution | 96  | 90%    | 72%       | 51%      | 25%   | 11% | 2%  | 34% | 45%      | 50%      | 52% |
|        | Selected Inst+Oth    | 108 | 89%    | 81%       | 49%      | 18%   | 10% | 7%  | 52% | 60%      | 64%      | 68% |
|        | Native               | 526 | 88%    | 69%       | 59%      | 55%   | 33% | 15% | 1%  | 22%      | 39%      | 46% |
|        | Other Two Year       | 362 | 89%    | 74%       | 48%      | 19%   | 10% | 6%  | 39% | 49%      | 51%      | 53% |
|        | Four Year            | 384 | 84%    | 67%       | 37%      | 15%   | 8%  | 4%  | 36% | 43%      | 48%      | 48% |
|        | Other                | 44  | 73%    | 55%       | 32%      | 11%   | 5%  | 2%  | 27% | 39%      | 41%      | 41% |
| FS1999 | Selected Institution | 104 | 91%    | 83%       | 59%      | 18%   | 8%  | 6%  | 48% | 60%      | 62%      | 63% |
|        | Selected Inst+Oth    | 133 | 88%    | 78%       | 48%      | 20%   | 7%  | 4%  | 53% | 65%      | 69%      | 71% |
|        | Native               | 538 | 87%    | 65%       | 55%      | 52%   | 30% | 12% | 1%  | 22%      | 37%      | 42% |
|        | Other Two Year       | 408 | 88%    | 73%       | 50%      | 23%   | 11% | 7%  | 38% | 48%      | 52%      | 56% |
|        | Four Year            | 363 | 83%    | 65%       | 37%      | 18%   | 8%  | 6%  | 37% | 46%      | 50%      | 53% |
|        | Other                | 42  | 76%    | 41%       | 39%      | 17%   |     |     | 22% | 37%      | 37%      | 37% |