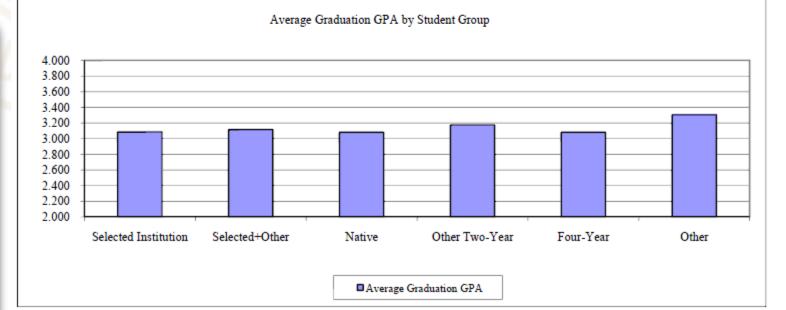

#### Selected Measures for FY2010 Bachelors Degree Recipients by Student Group

|                      |                   |                      |       | Gra   | aduation G | θPA   |       | Years to Graduation |      |        |     |      |  |
|----------------------|-------------------|----------------------|-------|-------|------------|-------|-------|---------------------|------|--------|-----|------|--|
| Group                | # of<br>Graduates | In Original<br>Major | Min   | Mean  | Median     | Max   | Std   | Min                 | Mean | Median | Max | Std  |  |
| Selected Institution | 124               | 86                   | 2.096 | 3.086 | 3.094      | 3.985 | 0.494 | 1                   | 4.5  | 3.0    | 41  | 0.74 |  |
| Selected+Other       | 180               | 125                  | 1.858 | 3.115 | 3.091      | 4.000 | 0.520 | 1                   | 4.0  | 3.0    | 29  | 0.52 |  |
| Native               | 263               | 78                   | 2.101 | 3.081 | 3.100      | 4.000 | 0.458 | 3                   | 7.2  | 5.0    | 35  | 1.82 |  |
| Other Two-Year       | 783               | 506                  | 1.990 | 3.175 | 3.228      | 4.000 | 0.526 | 1                   | 4.0  | 3.0    | 30  | 0.69 |  |
| Four-Year            | 521               | 316                  | 1.960 | 3.081 | 3.090      | 4.000 | 0.510 | 1                   | 4.3  | 3.0    | 31  | 0.58 |  |
| Other                | 77                | 25                   | 2.065 | 3.305 | 3.367      | 3.994 | 0.428 | 1                   | 5.5  | 5.0    | 39  | 1.64 |  |

### Selected Measures for FY2010 Bachelors Degree Recipients by Student Group

|                      |                   |                      | Graduation GPA |       |        |       |       |     | Years to Graduation |        |     |      |  |  |  |
|----------------------|-------------------|----------------------|----------------|-------|--------|-------|-------|-----|---------------------|--------|-----|------|--|--|--|
| Group                | # of<br>Graduates | In Original<br>Major | Min            | Mean  | Median | Max   | Std   | Min | Mean                | Median | Max | Std  |  |  |  |
| Selected Institution | 124               | 86                   | 2.096          | 3.086 | 3.094  | 3.985 | 0.494 | 1   | 4.5                 | 3.0    | 41  | 0.74 |  |  |  |
| Selected+Other       | 180               | 125                  | 1.858          | 3.115 | 3.091  | 4.000 | 0.520 | 1   | 4.0                 | 3.0    | 29  | 0.52 |  |  |  |
| Native               | 263               | 78                   | 2.101          | 3.081 | 3.100  | 4.000 | 0.458 | 3   | 7.2                 | 5.0    | 35  | 1.82 |  |  |  |
| Other Two-Year       | 783               | 506                  | 1.990          | 3.175 | 3.228  | 4.000 | 0.526 | 1   | 4.0                 | 3.0    | 30  | 0.69 |  |  |  |
| Four-Year            | 521               | 316                  | 1.960          | 3.081 | 3.090  | 4.000 | 0.510 | 1   | 4.3                 | 3.0    | 31  | 0.58 |  |  |  |
| Other                | 77                | 25                   | 2.065          | 3.305 | 3.367  | 3.994 | 0.428 | 1   | 5.5                 | 5.0    | 39  | 1.64 |  |  |  |

### Selected Measures for FY2010 Bachelors Degree Recipients by Student Group

|                      |                   |                      | Graduation GPA |       |        |       |       |     | Years to Graduation |        |     |      |  |  |
|----------------------|-------------------|----------------------|----------------|-------|--------|-------|-------|-----|---------------------|--------|-----|------|--|--|
| Group                | # of<br>Graduates | In Original<br>Major | Min            | Mean  | Median | Max   | Std   | Min | Mean                | Median | Max | Std  |  |  |
| Selected Institution | 124               | 86                   | 2.096          | 3.086 | 3.094  | 3.985 | 0.494 | 1   | 4.5                 | 3.0    | 41  | 0.74 |  |  |
| Selected+Other       | 180               | 125                  | 1.858          | 3.115 | 3.091  | 4.000 | 0.520 | 1   | 4.0                 | 3.0    | 29  | 0.52 |  |  |
| Native               | 263               | 78                   | 2.101          | 3.081 | 3.100  | 4.000 | 0.458 | 3   | 7.2                 | 5.0    | 35  | 1.82 |  |  |
| Other Two-Year       | 783               | 506                  | 1.990          | 3.175 | 3.228  | 4.000 | 0.526 | 1   | 4.0                 | 3.0    | 30  | 0.69 |  |  |
| Four-Year            | 521               | 316                  | 1.960          | 3.081 | 3.090  | 4.000 | 0.510 | 1   | 4.3                 | 3.0    | 31  | 0.58 |  |  |
| Other                | 77                | 25                   | 2.065          | 3.305 | 3.367  | 3.994 | 0.428 | 1   | 5.5                 | 5.0    | 39  | 1.64 |  |  |