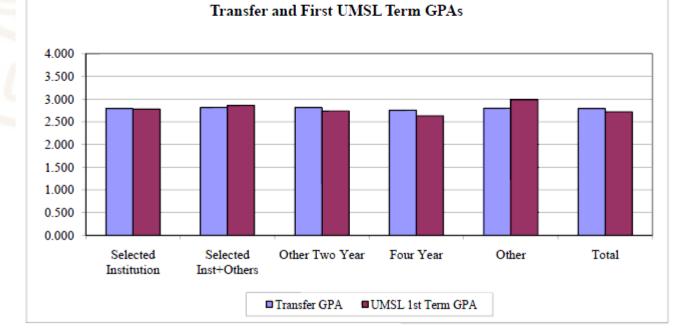

#### GPA Comparison for New Fall 2010 Transfer On-Campus Undergraduate Students

#### Sample Institution

|                      | Total        |          | UMSL     |
|----------------------|--------------|----------|----------|
|                      | Transfers w/ | Transfer | 1st Term |
| Group                | Both GPAs    | GPA      | GPA      |
|                      |              |          |          |
| Selected Institution | 140          | 2.791    | 2.778    |
| Selected Inst+Others | 128          | 2.816    | 2.858    |
| Other Two Year       | 775          | 2.812    | 2.739    |
| Four Year            | 542          | 2.753    | 2.630    |
| Other                | 6            | 2.799    | 2.983    |
| Total                | 1,591        | 2.790    | 2.716    |