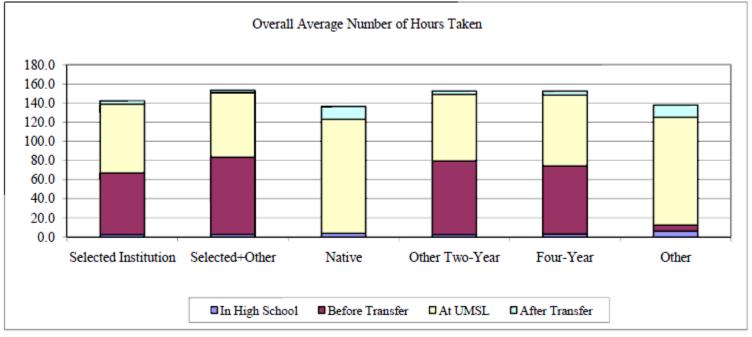

### Hours Taken by FY2010 Undegraduate Degree Recipients by Group and Time in Academic Career

### Sample Institution

niversity Missouri St. Louis

|                      | Time Taken in                     | # of      | Overall | Act      | ually Taki | ing Cours    | Courses for College Credit |       |       |  |  |  |
|----------------------|-----------------------------------|-----------|---------|----------|------------|--------------|----------------------------|-------|-------|--|--|--|
| Group                | Academic Career                   | Graduates | Mean    | Ν        | Min        | Mean         | Median                     | Max   | Std   |  |  |  |
| Selected Institution | In High Cohool                    | 124       | 2.5     | 29       | 3          | 10.5         | 0                          | 45    | 9.65  |  |  |  |
| Selected Institution | In High School                    | 124       |         |          |            |              | 8                          |       |       |  |  |  |
|                      | Before Transfer                   |           | 64.5    | 124      | 3          | 64.5         | 66.5                       | 109   | 19.48 |  |  |  |
|                      | At UMSL                           |           | 72.0    | 124      | 35         | 72.0         | 69                         | 119   | 15.01 |  |  |  |
|                      | After Transfer                    |           | 3.6     | 40       | 1          | 11.2         | 7                          | 38    | 9.89  |  |  |  |
| Selected+Other       | In High School                    | 180       | 2.7     | 53       | 1          | 9.3          | 6                          | 36    | 7.85  |  |  |  |
|                      | Before Transfer                   |           | 80.7    | 180      | 26         | 80.7         | 77                         | 217.5 | 30.13 |  |  |  |
|                      | At UMSL                           |           | 67.6    | 180      | 25         | 67.6         | 65.5                       | 150   | 19.94 |  |  |  |
|                      | After Transfer                    |           | 2.4     | 49       | 1          | 8.9          | 6                          | 40    | 8.65  |  |  |  |
|                      |                                   |           |         |          |            |              |                            |       |       |  |  |  |
| Native               | In High School<br>Before Transfer | 263       | 3.9     | 101      | 1          | 10.2         | 8                          | 40    | 7.49  |  |  |  |
|                      | At UMSL                           |           | 119.2   | 263      | 39         | 119.2        | 121                        | 201   | 24.26 |  |  |  |
|                      | After Transfer                    |           | 13.2    | 117      | 0.5        | 29.7         | 13                         | 129.4 | 32.50 |  |  |  |
|                      |                                   |           | 22.2    |          | 0.5        | 2011         |                            | 120.1 | 52.50 |  |  |  |
| Other Two-Year       | In High School                    | 783       | 2.3     | 211      | 1          | 8.6          | 6                          | 49    | 6.34  |  |  |  |
|                      | Before Transfer                   |           | 77.3    | 783      | 3          | 77.3         | 73                         | 270.4 | 30.52 |  |  |  |
|                      | At UMSL                           |           | 69.5    | 783      | 9          | 69.5         | 66                         | 177   | 21.24 |  |  |  |
|                      | After Transfer                    |           | 3.6     | 231      | 1          | 12.1         | 7                          | 108   | 15.25 |  |  |  |
|                      |                                   |           |         |          |            |              |                            |       |       |  |  |  |
| Four-Year            | In High School                    | 521       | 3.0     | 158      | 1          | 10.0         | 8.85                       | 59    | 7.89  |  |  |  |
|                      | Before Transfer                   |           | 71.5    | 521      | 1          | 71.5         | 69                         | 215   | 38.16 |  |  |  |
|                      | At UMSL                           |           | 74.1    | 521      | 18         | 74.1         | 72                         | 178   | 26.79 |  |  |  |
|                      | After Transfer                    |           | 3.9     | 119      | 3          | 17.1         | 8                          | 116   | 20.80 |  |  |  |
| Other                | In High School                    | 77        | 6.2     | 31       | 3          | 15.5         | 12                         | 90    | 15.91 |  |  |  |
| ould                 | Before Transfer                   |           | 6.3     | 59       | 0.5        | 8.3          | 12                         | 143   | 24.08 |  |  |  |
|                      | At UMSL                           |           | 112.7   | 59<br>77 | 33         | 8.5<br>112.7 | 123                        | 145   | 24.08 |  |  |  |
|                      | After Transfer                    |           | 12.7    | 34       | 3          | 28.7         | 123                        | 120   | 31.74 |  |  |  |
|                      | Aner Transfer                     |           | 12.7    | 54       | 2          | 20.7         | 10                         | 120   | 51.74 |  |  |  |