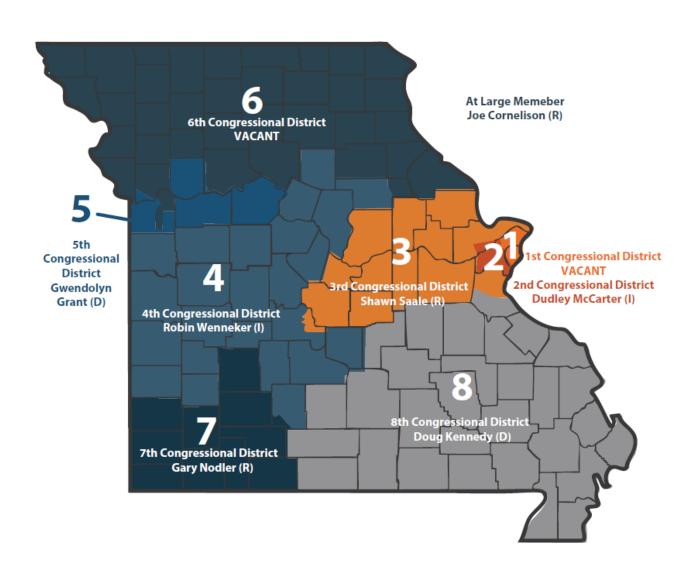

## Coordinating Board for Higher Education Members by Congressional District

## **Coordinating Board for Higher Education Members by Congressional District**

## **Term expirations for Coordinating Board for Higher Education Members:**

**1st District:** VACANT **5th District:** Ms. Gwendolyn Grant - 8/29/2018 to

**2nd District:** Mr. Dudley McCarter-9/18/2019 to 6/27/2022 **6th District:** Mr. Michael Thomson - 5/5/2016 to 6/27/2016

**3rd District:** Mr. Shawn Saale - 8/23/2017 to 6/27/2018 **7th District:** Mr. Gary Nodler - 8/29/2018 to

**4th District:** Ms. Robin Wenneker - 8/12/2019 to 6/27/2020 **8th District:** Mr. Douglas Kennedy - 11/5/2015 to 6/27/2020

At Large Member: Mr. Joe Cornelison - 12/13/2017 to 6/27/2020

| District | Description of boundary                                                                                                                                                                                                                                                                                                                                         | Population |
|----------|-----------------------------------------------------------------------------------------------------------------------------------------------------------------------------------------------------------------------------------------------------------------------------------------------------------------------------------------------------------------|------------|
| 1        | St. Louis County (part of), St. Louis City                                                                                                                                                                                                                                                                                                                      | 736,055    |
| 2        | Counties of Jefferson (part of), St. Charles (part of), St. Louis County (part of)                                                                                                                                                                                                                                                                              | 767,531    |
| 3        | Counties of Jefferson (part of), Franklin, Gasconade, Maries, Osage, Cole, Callaway, Montgomery, Warren, Lincoln (part of), St. Charles (part of), Miller, Camden (part of)                                                                                                                                                                                     | 774,899    |
| 4        | Counties of Audrain (part of), Randolph, Boone, Howard, Moniteau, Cooper, Morgan, Camden (part of), Hickory, Benton, Pettis, Johnson, Henry, St. Clair, Cedar, Dade, Barton, Vernon, Bates, Cass, Dallas, Laclede, Pulaski, Webster (part of)                                                                                                                   | 762,763    |
| 5        | Counties of Jackson (part of), Ray, Lafayette, Saline, Clay (part of)                                                                                                                                                                                                                                                                                           | 757,920    |
| 6        | Counties of Lincoln (part of), Audrain (part of), Ralls, Marion, Shelby, Lewis, Monroe, Knox, Clark, Scotland, Schuyler, Adair, Macon, Chariton, Linn, Sullivan, Putnam, Mercer, Grundy, Livingston, Carroll, Caldwell, Daviess, Harrison, Worth, Gentry, DeKalb, Clinton, Clay (part of), Jackson (part of), Platte, Buchanan, Andrew, Nodaway, Holt, Atchison | 765,667    |
| 7        | Counties of Jasper, Newton, McDonald, Lawrence, Barry, Stone, Taney, Christian, Greene, Polk, Webster (part of)                                                                                                                                                                                                                                                 | 770,073    |
| 8        | Counties of Ozark, Douglas, Wright, Texas, Howell, Oregon, Shannon, Dent, Phelps, Crawford, Washington, Jefferson (part of), Iron, Reynolds, Carter, Ripley, Butler, Wayne, Madison, St. Francois, Ste. Genevieve, Perry, Bollinger, Cape Girardeau, Scott, Stoddard, Mississippi, New Madrid, Pemiscot, Dunklin                                                | 748,764    |