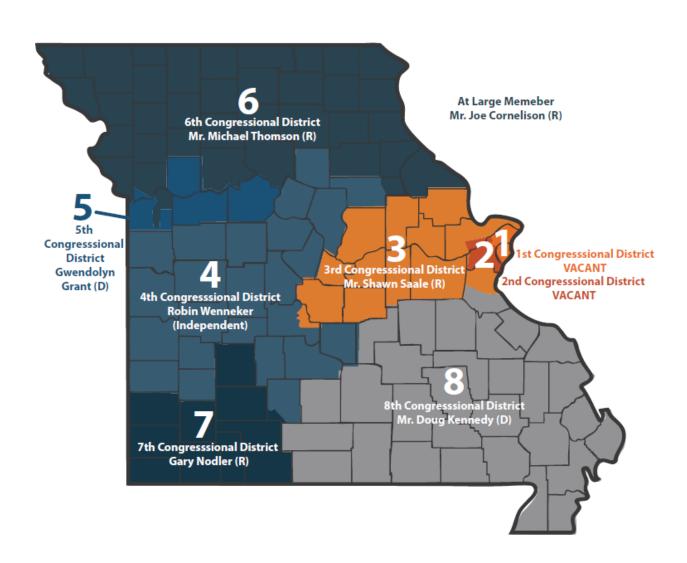

## Coordinating Board for Higher Education Members by Congressional District

## **Coordinating Board for Higher Education Members by Congressional District**

## **Term expirations for Coordinating Board for Higher Education Members:**

**1st District:** VACANT **5th District:** Ms. Gwendolyn Grant - 8/29/2018 to

2nd District: VACANT 6th District: Mr. Michael Thomson - 5/5/2016 to 6/27/2016

**3rd District:** Mr. Shawn Saale - 8/23/2017 to 6/27/2018 **7th District:** Mr. Gary Nodler - 8/29/2018 to

**4th District:** Ms. Robin Wenneker - 8/12/2019 to 6/27/2020 **8th District:** Mr. Douglas Kennedy - 11/5/2015 to 6/27/2020

At Large Member: Mr. Joe Cornelison - 12/13/2017 to 6/27/2020

| District | Description of boundary                                                                                                                                                                                                                                                                                                                                         | Population |
|----------|-----------------------------------------------------------------------------------------------------------------------------------------------------------------------------------------------------------------------------------------------------------------------------------------------------------------------------------------------------------------|------------|
| 1        | St. Louis County (part of), St. Louis City                                                                                                                                                                                                                                                                                                                      | 736,055    |
| 2        | Counties of Jefferson (part of), St. Charles (part of), St. Louis County (part of)                                                                                                                                                                                                                                                                              | 767,531    |
| 3        | Counties of Jefferson (part of), Franklin, Gasconade, Maries, Osage, Cole, Callaway, Montgomery, Warren, Lincoln (part of), St. Charles (part of), Miller, Camden (part of)                                                                                                                                                                                     | 774,899    |
| 4        | Counties of Audrain (part of), Randolph, Boone, Howard, Moniteau, Cooper, Morgan, Camden (part of), Hickory, Benton, Pettis, Johnson, Henry, St. Clair, Cedar, Dade, Barton, Vernon, Bates, Cass, Dallas, Laclede, Pulaski, Webster (part of)                                                                                                                   | 762,763    |
| 5        | Counties of Jackson (part of), Ray, Lafayette, Saline, Clay (part of)                                                                                                                                                                                                                                                                                           | 757,920    |
| 6        | Counties of Lincoln (part of), Audrain (part of), Ralls, Marion, Shelby, Lewis, Monroe, Knox, Clark, Scotland, Schuyler, Adair, Macon, Chariton, Linn, Sullivan, Putnam, Mercer, Grundy, Livingston, Carroll, Caldwell, Daviess, Harrison, Worth, Gentry, DeKalb, Clinton, Clay (part of), Jackson (part of), Platte, Buchanan, Andrew, Nodaway, Holt, Atchison | 765,667    |
| 7        | Counties of Jasper, Newton, McDonald, Lawrence, Barry, Stone, Taney, Christian, Greene, Polk, Webster (part of)                                                                                                                                                                                                                                                 | 770,073    |
| 8        | Counties of Ozark, Douglas, Wright, Texas, Howell, Oregon, Shannon, Dent, Phelps, Crawford, Washington, Jefferson (part of), Iron, Reynolds, Carter, Ripley, Butler, Wayne, Madison, St. Francois, Ste. Genevieve, Perry, Bollinger, Cape Girardeau, Scott, Stoddard, Mississippi, New Madrid, Pemiscot, Dunklin                                                | 748,764    |