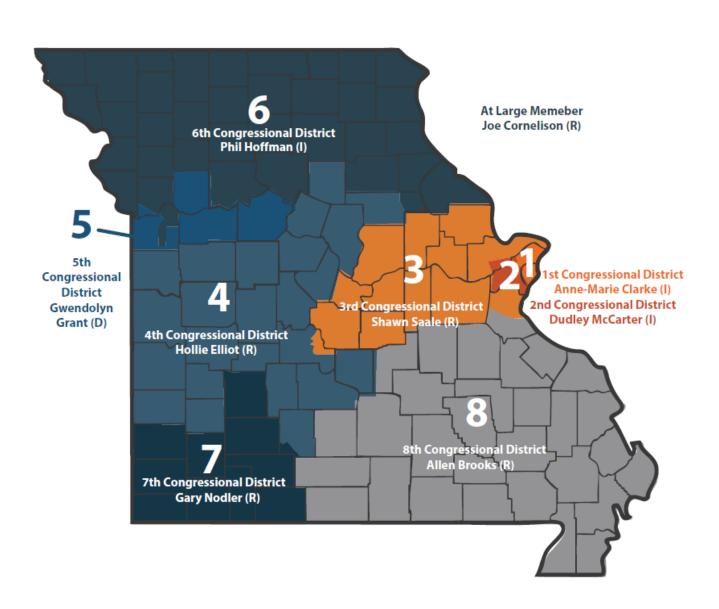

## Coordinating Board for Higher Education Members by Congressional District

## **Coordinating Board for Higher Education Members by Congressional District**

## Term expirations for Coordinating Board for Higher Education Members:

 1st District:
 Ms. Anne-Marie Clarke - 3/4/2021 to 6/26/2026
 5th District:
 Ms. Gwendolyn Grant - 8/29/2018 to 6/27/2022

 2nd District:
 Mr. Dudley McCarter - 9/18/2019 to 6/27/2022
 6th District:
 Mr. Phil Hoffman - 3/4/2021 to 6/27/2022

 3rd District:
 Mr. Shawn Saale - 8/23/2017 to 6/27/2021
 7th District:
 Mr. Gary Nodler - 8/29/2018 to 6/27/2024

 4th District:
 Ms. Hollie Elliott - 3/4/2021 to 6/27/2026
 8th District:
 Mr. Allen Brooks - 7/2/2021 to 6/27/2027

At Large Member: Mr. Joe Cornelison - 12/13/2017 to 6/27/2020

| District | Description of boundary                                                                                                                                                                                                                                                                                                                                         | Population |
|----------|-----------------------------------------------------------------------------------------------------------------------------------------------------------------------------------------------------------------------------------------------------------------------------------------------------------------------------------------------------------------|------------|
| 1        | St. Louis County (part of), St. Louis City                                                                                                                                                                                                                                                                                                                      | 736,055    |
| 2        | Counties of Jefferson (part of), St. Charles (part of), St. Louis County (part of)                                                                                                                                                                                                                                                                              | 767,531    |
| 3        | Counties of Jefferson (part of), Franklin, Gasconade, Maries, Osage, Cole, Callaway, Montgomery, Warren, Lincoln (part of), St. Charles (part of), Miller, Camden (part of)                                                                                                                                                                                     | 774,899    |
| 4        | Counties of Audrain (part of), Randolph, Boone, Howard, Moniteau, Cooper, Morgan, Camden (part of), Hickory, Benton, Pettis, Johnson, Henry, St. Clair, Cedar, Dade, Barton, Vernon, Bates, Cass, Dallas, Laclede, Pulaski, Webster (part of)                                                                                                                   | 762,763    |
| 5        | Counties of Jackson (part of), Ray, Lafayette, Saline, Clay (part of)                                                                                                                                                                                                                                                                                           | 757,920    |
| 6        | Counties of Lincoln (part of), Audrain (part of), Ralls, Marion, Shelby, Lewis, Monroe, Knox, Clark, Scotland, Schuyler, Adair, Macon, Chariton, Linn, Sullivan, Putnam, Mercer, Grundy, Livingston, Carroll, Caldwell, Daviess, Harrison, Worth, Gentry, DeKalb, Clinton, Clay (part of), Jackson (part of), Platte, Buchanan, Andrew, Nodaway, Holt, Atchison | 765,667    |
| 7        | Counties of Jasper, Newton, McDonald, Lawrence, Barry, Stone, Taney, Christian, Greene, Polk, Webster (part of)                                                                                                                                                                                                                                                 | 770,073    |
| 8        | Counties of Ozark, Douglas, Wright, Texas, Howell, Oregon, Shannon, Dent, Phelps, Crawford, Washington, Jefferson (part of), Iron, Reynolds, Carter, Ripley, Butler, Wayne, Madison, St. Francois, Ste. Genevieve, Perry, Bollinger, Cape Girardeau, Scott, Stoddard, Mississippi, New Madrid, Pemiscot, Dunklin                                                | 748,764    |