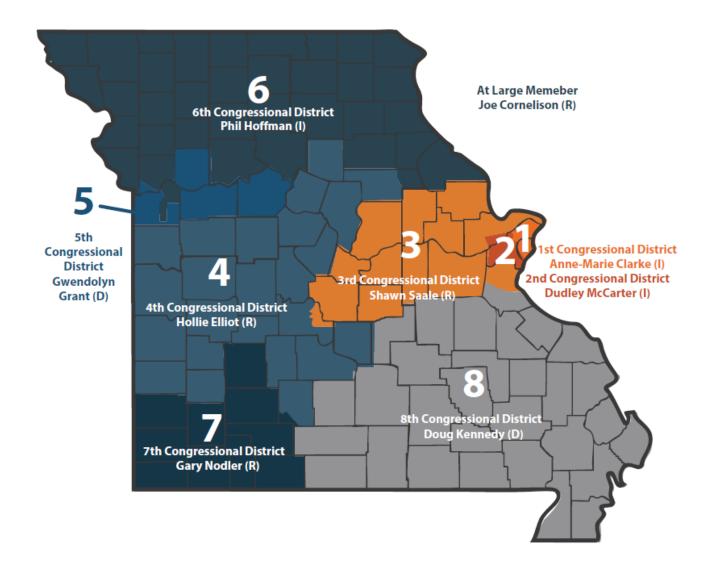

## **Coordinating Board for Higher Education Members by Congressional District**

## Term expirations for Coordinating Board for Higher Education Members:

1st District: Ms. Anne-Marie Clarke - 3/4/2021 to 6/26/2026 2nd District: Mr. Dudley McCarter - 9/18/2019 to 6/27/2022 3rd District: Mr. Shawn Saale - 8/23/2017 to 6/27/2021 4th District: Ms. Hollie Elliott - 3/4/2021 to 6/27/2026

5th District: Ms. Gwendolyn Grant - 8/29/2018 to 6/27/2022 6th District: Mr. Phil Hoffman - 3/4/2021 to 6/27/2022 7th District: Mr. Gary Nodler - 8/29/2018 to 6/27/2022 8th District: Mr. Douglas Kennedy - 11/5/2015 to 6/27/2021 At Large Member: Mr. Joe Cornelison - 12/13/2017 to 6/27/2020